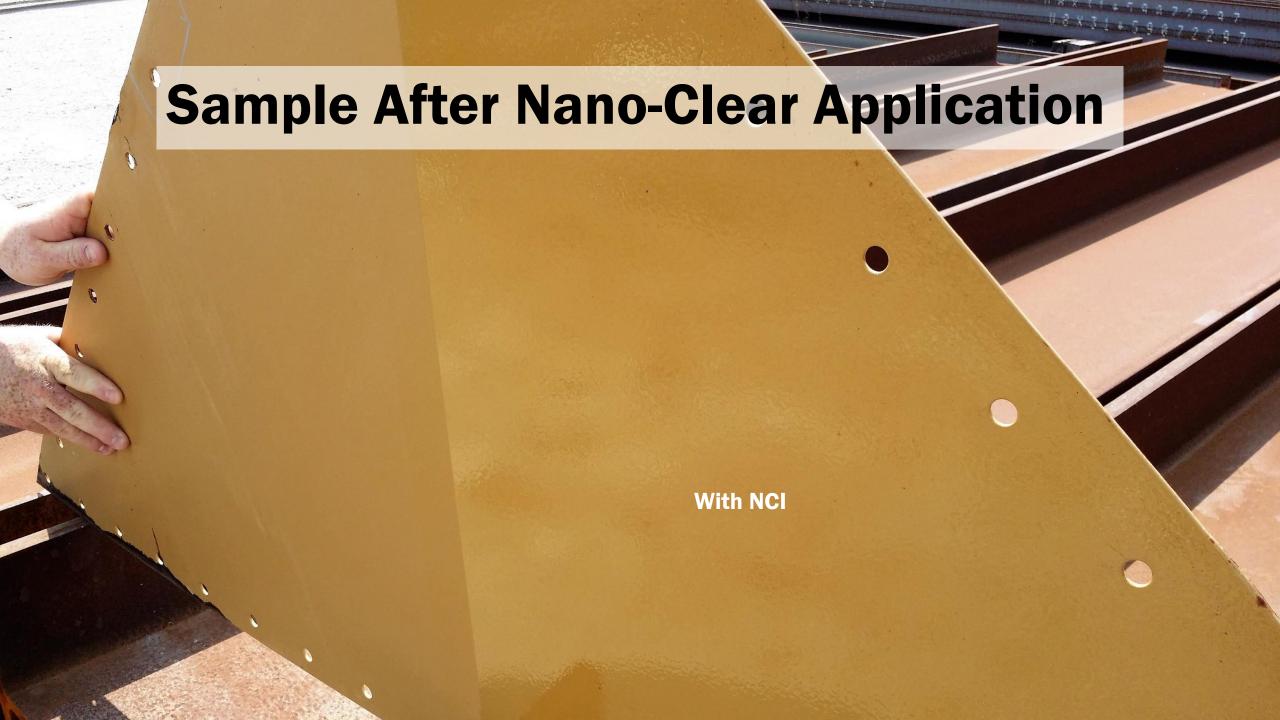

#### **AST After Nano-Clear** Application (Northeast Side)

# AST After Nano-Clear Application (Northeast Side)

With NCI Without NCI

AST After Nano-Clear Application (South Side)