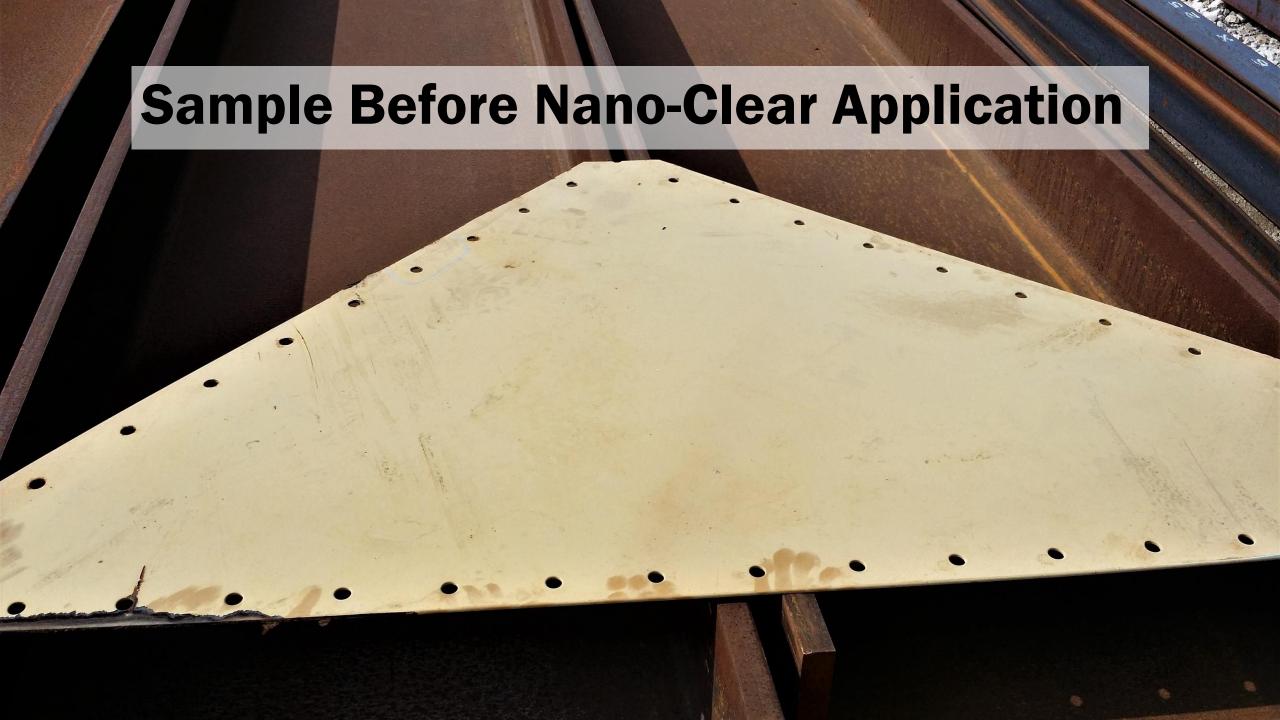

## Nano-Clear Industrial Coating AST CST Storage Parsons, KS



- Date: August 9, 2017
- 6 years old AST
- Paint types:
  - 2 panels w/ epoxy paint
  - Remaining panels polyurethane paint (white color)
- Temp: 85F
- Dew Point: 69°
- Application method: Roller







#### **AST Before Cleaning**



### **AST After Cleaning**









#### **AST After Nano-Clear** Application (Northeast Side)



# AST After Nano-Clear Application (Northeast Side)



With NCI Without NCI

AST After Nano-Clear Application (South Side)









#### For Demo/Product Information:

Kirk E. Jeffries Industrial Solutions USA 5115 S. Rolling Green Ave., Ste. 211 Sioux Falls, SD 57108 605-274-9295

www.isusananoclear.com