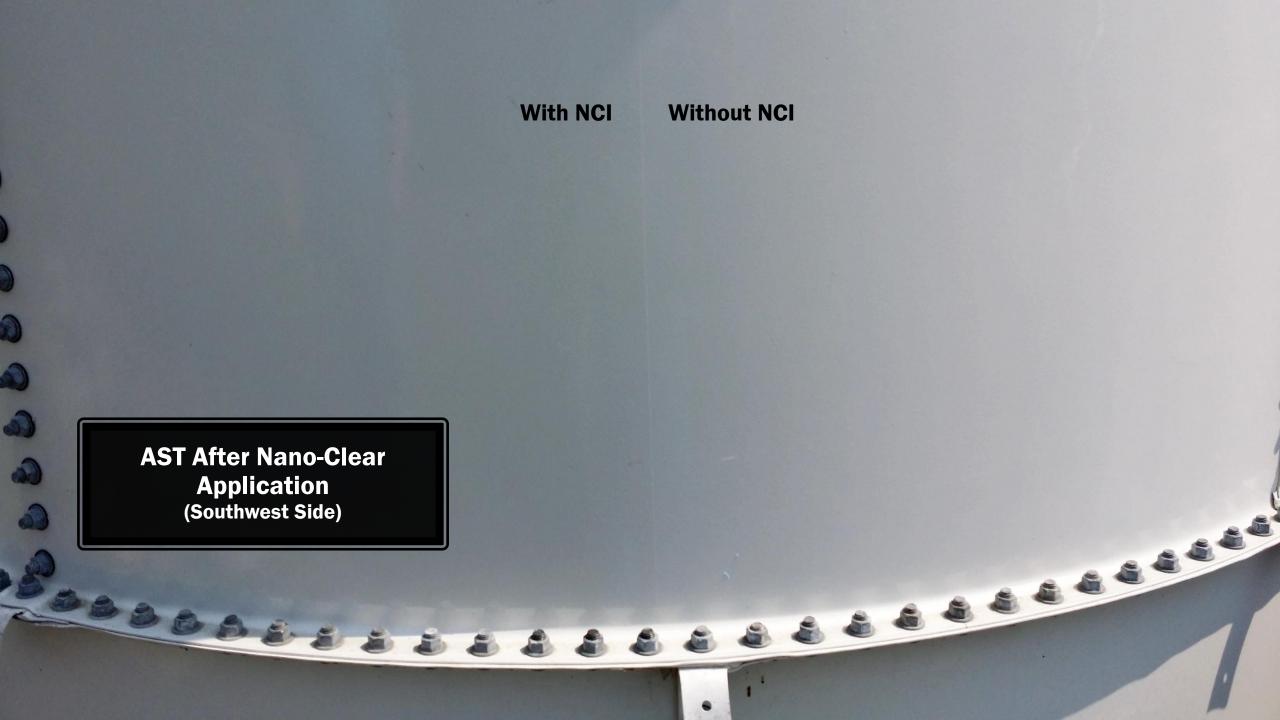

# AST After Nano-Clear Application (Northeast Side)

With NCI Without NCI

AST After Nano-Clear Application (South Side)