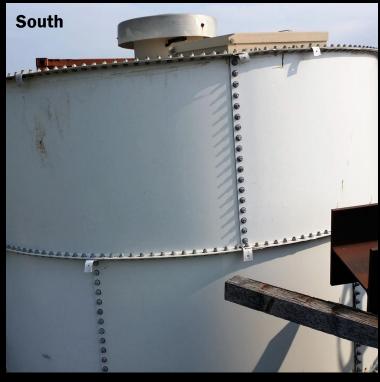

# AST After Nano-Clear Application (Northeast Side)

With NCI Without NCI

AST After Nano-Clear Application (South Side)