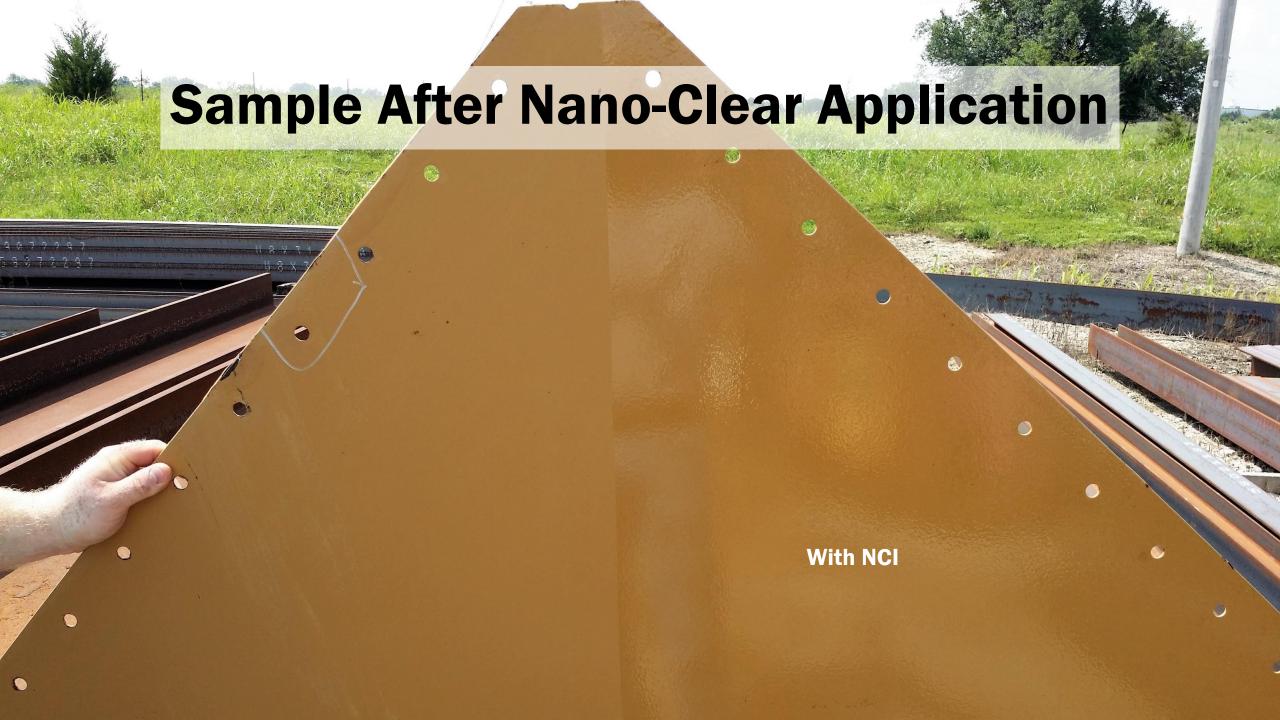

#### **AST After Nano-Clear** Application (Northeast Side)

# AST After Nano-Clear Application (Northeast Side)

With NCI Without NCI

AST After Nano-Clear Application (South Side)