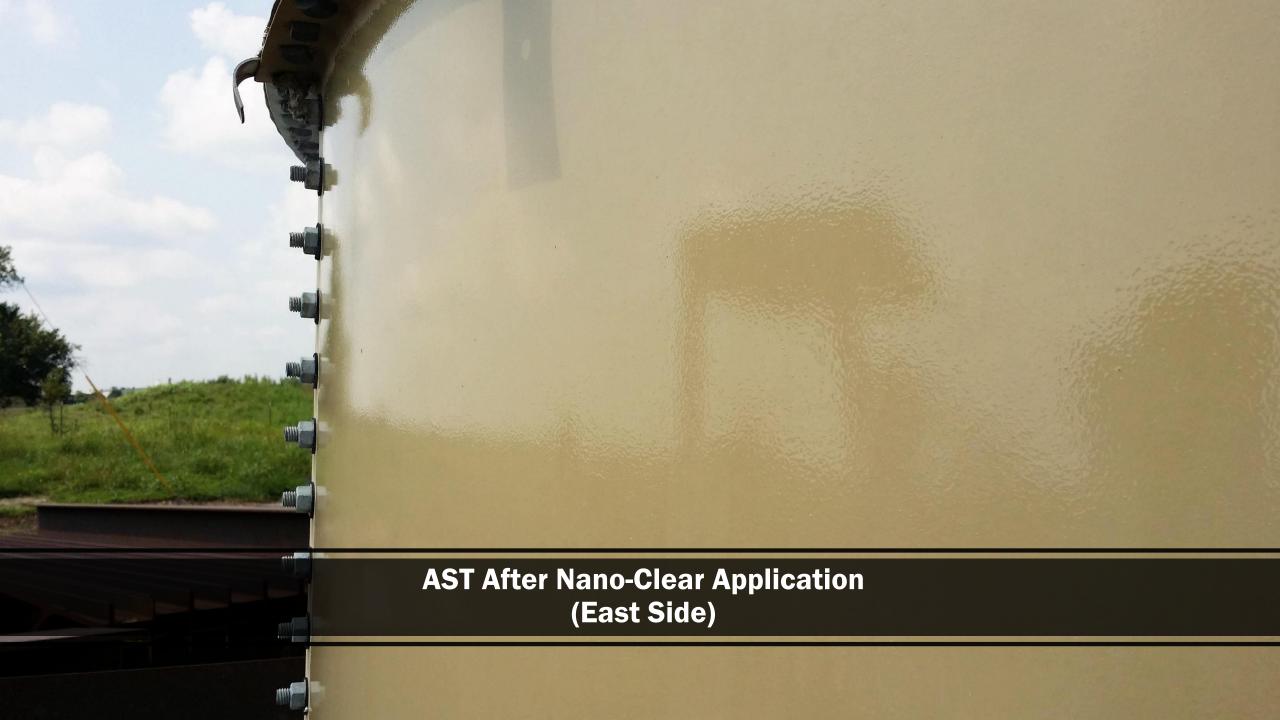

## Nano-Clear Industrial Coating AST CST Storage Parsons, KS



- Date: August 9, 2017
- 6 years old AST
- Paint types:
  - 2 panels w/ epoxy paint
  - Remaining panels polyurethane paint (white color)
- Temp: 85F
- Dew Point: 69°
- Application method: Roller







#### **AST Before Cleaning**



### **AST After Cleaning**









#### **AST After Nano-Clear** Application (Northeast Side)



# AST After Nano-Clear Application (Northeast Side)



With NCI Without NCI

AST After Nano-Clear Application (South Side)









#### For Demo/Product Information:

Kirk E. Jeffries Industrial Solutions USA 5115 S. Rolling Green Ave., Ste. 211 Sioux Falls, SD 57108 605-274-9295

www.isusananoclear.com