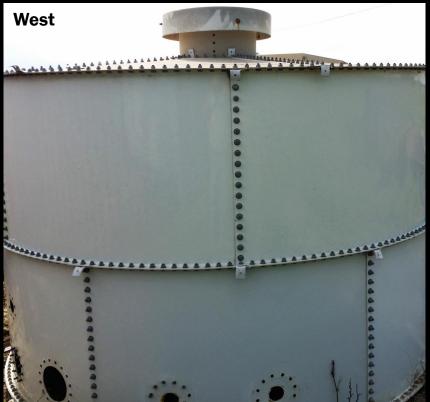

# AST After Nano-Clear Application (Northeast Side)

With NCI Without NCI

AST After Nano-Clear Application (South Side)