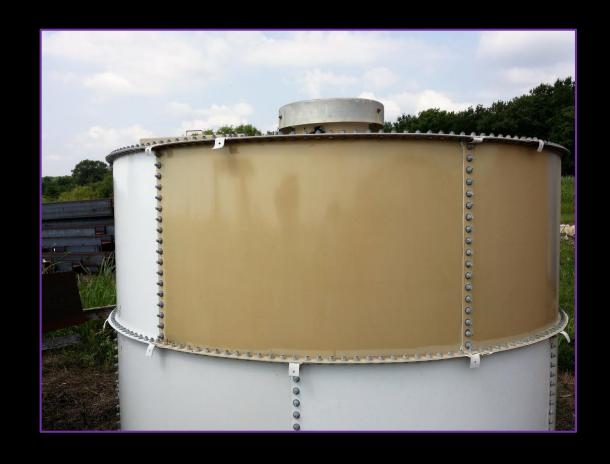

## Nano-Clear Industrial Coating AST CST Storage Parsons, KS



- Date: August 9, 2017
- 6 years old AST
- Paint types:
  - 2 panels w/ epoxy paint
  - Remaining panels polyurethane paint (white color)
- Temp: 85F
- Dew Point: 69°
- Application method: Roller







#### **AST Before Cleaning**



### **AST After Cleaning**









#### **AST After Nano-Clear** Application (Northeast Side)



# AST After Nano-Clear Application (Northeast Side)



With NCI Without NCI

AST After Nano-Clear Application (South Side)









#### For Demo/Product Information:

Kirk E. Jeffries Industrial Solutions USA 5115 S. Rolling Green Ave., Ste. 211 Sioux Falls, SD 57108 605-274-9295

www.isusananoclear.com