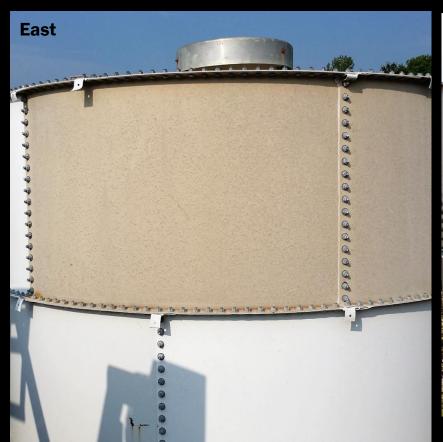

#### **AST After Nano-Clear** Application (Northeast Side)

# AST After Nano-Clear Application (Northeast Side)

With NCI Without NCI

AST After Nano-Clear Application (South Side)