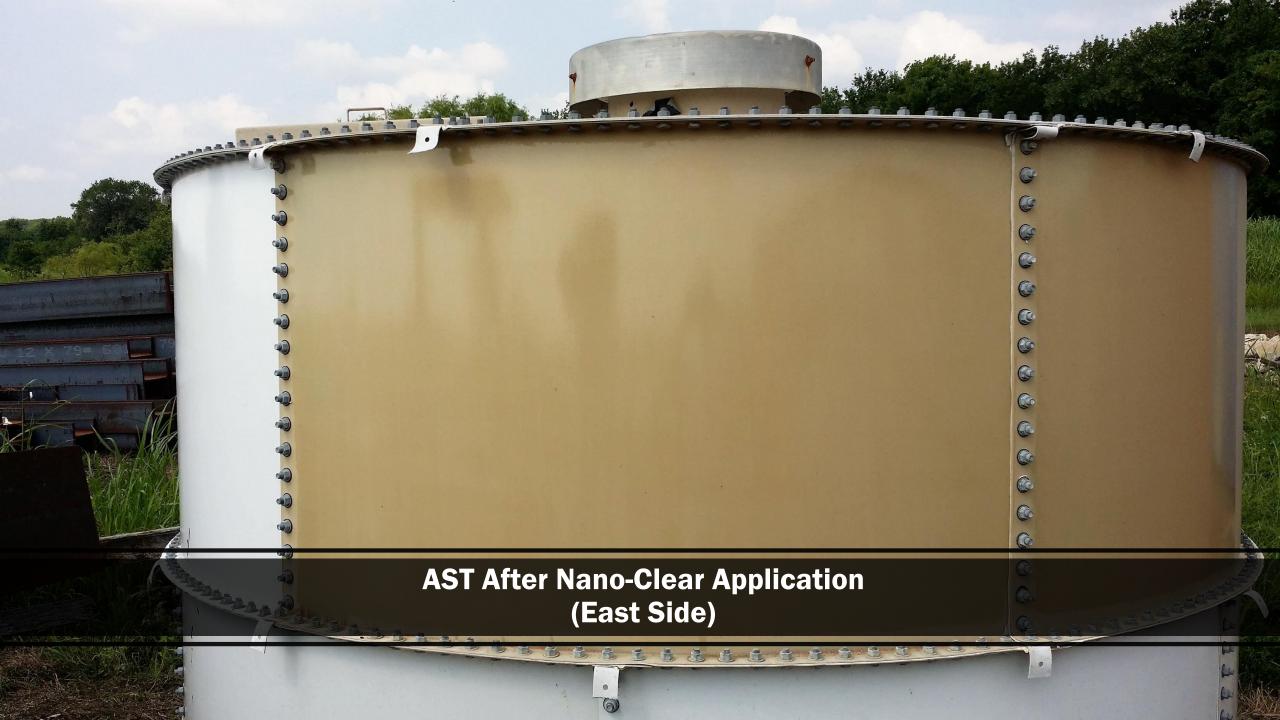

## Nano-Clear Industrial Coating AST CST Storage Parsons, KS



- Date: August 9, 2017
- 6 years old AST
- Paint types:
  - 2 panels w/ epoxy paint
  - Remaining panels polyurethane paint (white color)
- Temp: 85F
- Dew Point: 69°
- Application method: Roller







#### **AST Before Cleaning**



### **AST After Cleaning**









#### **AST After Nano-Clear** Application (Northeast Side)



# AST After Nano-Clear Application (Northeast Side)



With NCI Without NCI

AST After Nano-Clear Application (South Side)









#### For Demo/Product Information:

Kirk E. Jeffries Industrial Solutions USA 5115 S. Rolling Green Ave., Ste. 211 Sioux Falls, SD 57108 605-274-9295

www.isusananoclear.com