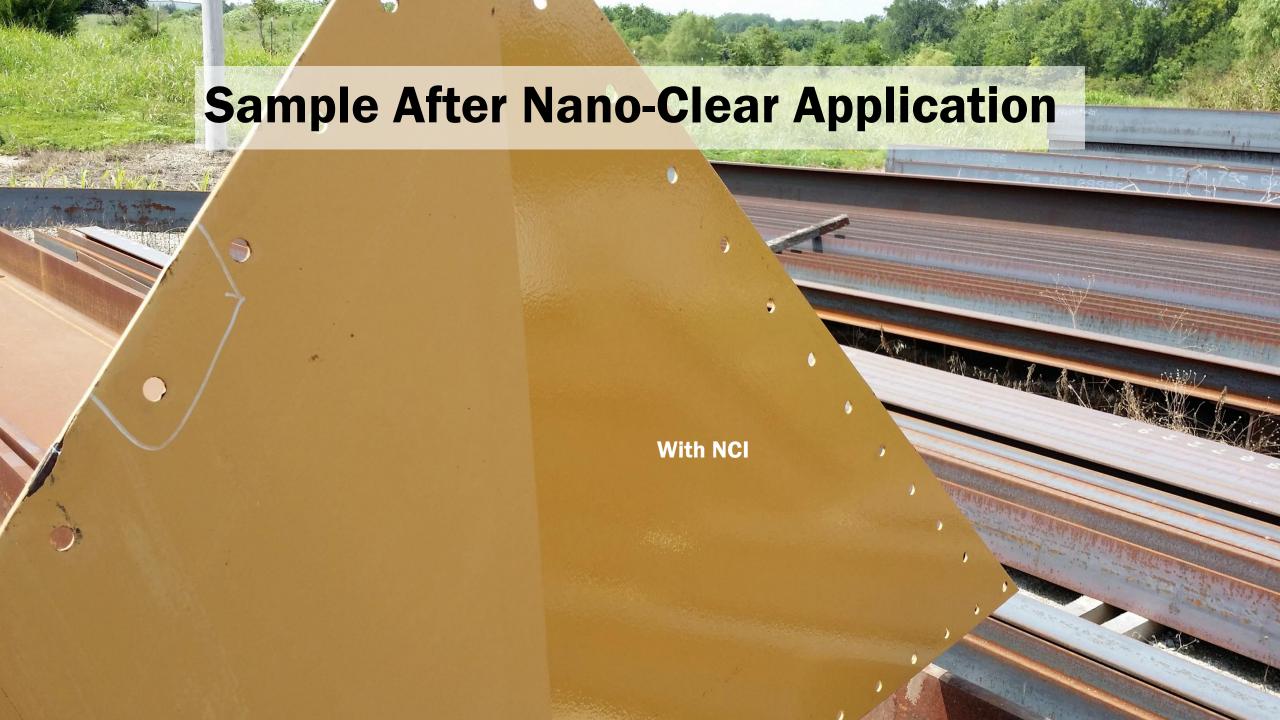

#### **AST After Nano-Clear** Application (Northeast Side)

# AST After Nano-Clear Application (Northeast Side)

With NCI Without NCI

AST After Nano-Clear Application (South Side)